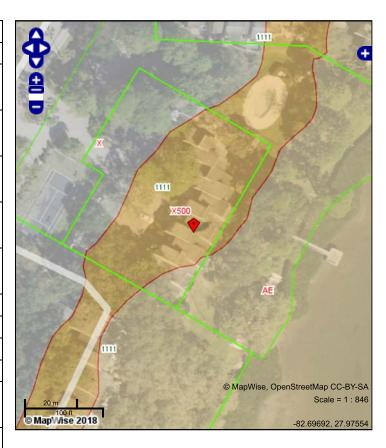

| SECTION A – PROPERTY INFORMATION                                                                                                                                      |                                                                                                                              |                             |            |                                   |                         | FOR INSUI                        | RANCE COMPANY USE                    |
|-----------------------------------------------------------------------------------------------------------------------------------------------------------------------|------------------------------------------------------------------------------------------------------------------------------|-----------------------------|------------|-----------------------------------|-------------------------|----------------------------------|--------------------------------------|
| A1. Building Owner's Name SUNFISH BAY CONDOMINIUM ASSOCIATION Policy Number:                                                                                          |                                                                                                                              |                             |            |                                   | ber:                    |                                  |                                      |
| A2. Building Street Address (including Apt., Unit, Suite, and/or Bldg. No.) or P.O. Route and Company NAIC Number:  1111 N BAYSHORE BOULEVARD, BUILDING B, ALL UNITS  |                                                                                                                              |                             |            |                                   |                         |                                  |                                      |
| City                                                                                                                                                                  |                                                                                                                              |                             |            |                                   |                         |                                  |                                      |
| A3. Property Desc<br>PARCEL 09.29.16                                                                                                                                  |                                                                                                                              | nd Block Numbers, Ta<br>010 | ax Parcel  | Number, Leç                       | gal Description, e      | tc.)                             |                                      |
| A4. Building Use (                                                                                                                                                    | e.g., Resider                                                                                                                | ntial, Non-Residential,     | Addition   | , Accessory, e                    | etc.) RESIDEN           | ITIAL                            |                                      |
| A5. Latitude/Longi                                                                                                                                                    | tude: Lat. 2                                                                                                                 | 7.976211                    | Long8      | 32.696381                         | Horizonta               | al Datum: NAD                    | 1927 × NAD 1983                      |
| A6. Attach at least                                                                                                                                                   | 2 photograp                                                                                                                  | hs of the building if the   | e Certific | ate is being u                    | <br>used to obtain floo | od insurance.                    |                                      |
| A7. Building Diagra                                                                                                                                                   | am Number                                                                                                                    | 1A                          |            |                                   |                         |                                  |                                      |
| A8. For a building                                                                                                                                                    | with a crawls                                                                                                                | space or enclosure(s):      |            |                                   |                         |                                  |                                      |
| a) Square foo                                                                                                                                                         | tage of crawl                                                                                                                | space or enclosure(s)       |            |                                   | N/A sq ft               |                                  |                                      |
| b) Number of                                                                                                                                                          | permanent flo                                                                                                                | ood openings in the cr      | awlspace   | e or enclosure                    | e(s) within 1.0 foo     | t above adjacent gr              | ade N/A                              |
| c) Total net ar                                                                                                                                                       | ea of flood o                                                                                                                | penings in A8.b             |            | N/A sq in                         | 1                       |                                  |                                      |
| d) Engineered                                                                                                                                                         | l flood openir                                                                                                               | ngs? ☐ Yes ⊠ N              | No         |                                   |                         |                                  |                                      |
| A9. For a building v                                                                                                                                                  | vith an attach                                                                                                               | ned garage:                 |            |                                   |                         |                                  |                                      |
| a) Square foot                                                                                                                                                        | age of attach                                                                                                                | ned garage                  |            | N/A sq ft                         |                         |                                  |                                      |
| b) Number of                                                                                                                                                          | permanent flo                                                                                                                | ood openings in the at      | tached g   | arage within                      | 1.0 foot above ad       | jacent grade N/A                 |                                      |
| c) Total net area of flood openings in A9.b N/A sq in                                                                                                                 |                                                                                                                              |                             |            |                                   |                         |                                  |                                      |
| d) Engineered                                                                                                                                                         | d) Engineered flood openings?                                                                                                |                             |            |                                   |                         |                                  |                                      |
| a, Engineered nood openings: 165 No                                                                                                                                   |                                                                                                                              |                             |            |                                   |                         |                                  |                                      |
| SECTION B – FLOOD INSURANCE RATE MAP (FIRM) INFORMATION                                                                                                               |                                                                                                                              |                             |            |                                   |                         |                                  |                                      |
| B1. NFIP Community Name & Community Number CITY OF CLEARWATER 125096  B2. County Name PINELLAS COUNTY  B3. State Florida                                              |                                                                                                                              |                             |            |                                   |                         |                                  |                                      |
| B4. Map/Panel<br>Number                                                                                                                                               | B5. Suffix                                                                                                                   | B6. FIRM Index<br>Date      | Effe       | RM Panel<br>ective/<br>vised Date | B8. Flood<br>Zone(s)    | B9. Base Flood E<br>(Zone AO, us | Elevation(s)<br>le Base Flood Depth) |
| 12103C0127                                                                                                                                                            | G                                                                                                                            | 08-18-2009                  | 09-03-2    |                                   | X AND AE                | AE 9.0 FEET                      |                                      |
| B10. Indicate the source of the Base Flood Elevation (BFE) data or base flood depth entered in Item B9:  ☐ FIS Profile  ☐ FIRM ☐ Community Determined ☐ Other/Source: |                                                                                                                              |                             |            |                                   |                         |                                  |                                      |
| B11. Indicate elevation datum used for BFE in Item B9:   NGVD 1929   NAVD 1988   Other/Source:                                                                        |                                                                                                                              |                             |            |                                   |                         |                                  |                                      |
| B12. Is the buildin                                                                                                                                                   | B12. Is the building located in a Coastal Barrier Resources System (CBRS) area or Otherwise Protected Area (OPA)? 🗌 Yes 🗵 No |                             |            |                                   | OPA)? ☐ Yes ⊠ No        |                                  |                                      |
| Designation                                                                                                                                                           | Date:                                                                                                                        |                             | CBRS       | OPA                               |                         |                                  |                                      |
|                                                                                                                                                                       |                                                                                                                              |                             |            |                                   |                         |                                  |                                      |